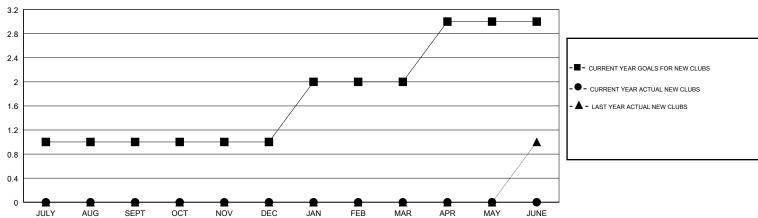

# MONTHLY MEMBERSHIP PROGRESS REPORT

## District A 12

Results as of: 10/31/2018

#### **CHRIS LEWIS LOCATION ONTARIO GMT CA** Clubs Members RESULTS FOR 2018-2019 RESULTS FOR 2018-2019 NEW CLUB GOAL NEW CLUBS DROPPED CLUBS MEMBER GROWTH NET MEMBER GROWTH DROPPED QUARTER QUARTER GOAL ACTUAL MEMBERS ACTUAL (including transfers) 0 0 25 13 19 JULY/AUG/SEPT JULY/AUG/SEPT 0 10 17 9 OCT/NOV/DEC OCT/NOV/DEC 0 1 0 25 0 0 JAN/FEB/MAR JAN/FEB/MAR 0 0 35 0 0 APR/MAY/JUNE APR/MAY/JUNE

## GOALS AND ACTUAL NEW CLUBS CUMULATIVE



## GOALS AND ACTUAL MEMBERS CUMULATIVE



| DROPPED CLUBS: 0  DROPPED MEMBERS |    | 11 CLUBS OF 46 ADDED 1 OR MORE<br>NEW MEMBERS | GENDER DISTRIBUTION  MALE 688 (65.59%)  FEMALE 361 (34.41%)  Women Percentage Fiscal Year Goal: 50% |     |
|-----------------------------------|----|-----------------------------------------------|-----------------------------------------------------------------------------------------------------|-----|
| DECEASED                          | 3  | CLICK HERE FOR CUMULATIVE  MEMBERSHIP DATA    | TOTAL FAMILY UNIT MEMBERS                                                                           | 238 |
| CLUB CANCELLED                    | 0  |                                               |