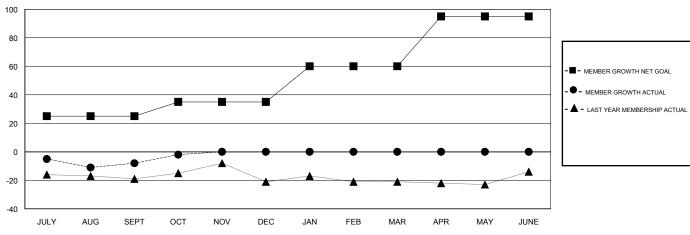

## GOALS AND ACTUAL MEMBERS CUMULATIVE

| DROPPED CLUBS: 0  DROPPED MEMBERS |    | 11 CLUBS OF 46 ADDED 1 OR MORE<br>NEW MEMBERS | GENDER DISTRIBUTION  MALE 688 (65.59%)  FEMALE 361 (34.41%)  Women Percentage Fiscal Year Goal: 50% |     |
|-----------------------------------|----|-----------------------------------------------|-----------------------------------------------------------------------------------------------------|-----|
| DECEASED                          | 3  | CLICK HERE FOR CUMULATIVE  MEMBERSHIP DATA    | TOTAL FAMILY UNIT MEMBERS                                                                           | 238 |
| CLUB CANCELLED                    | 0  |                                               |                                                                                                     | 400 |
| OTHER                             | 25 |                                               | FAMILY MEMBERS PAYING HALF  DUES                                                                    | 122 |
| TOTAL                             | 28 |                                               |                                                                                                     |     |